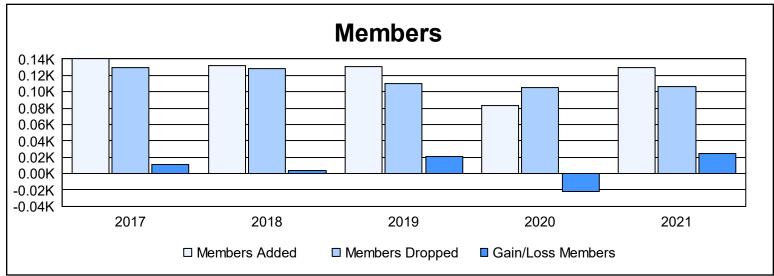

District A 2 As of June 2021 Cumulative

| Year      | New<br>Clubs | Dropped<br>Clubs | Gain/<br>Loss<br>Clubs | New<br>Members | Charter<br>Members | Reinstate<br>Members | Transfer<br>Members | Total<br>Member<br>Added | Total<br>Members<br>Dropped | Gain/<br>Loss<br>Members |
|-----------|--------------|------------------|------------------------|----------------|--------------------|----------------------|---------------------|--------------------------|-----------------------------|--------------------------|
| 2016-2017 | 0            | 1                | -1                     | 122            | 1                  | 6                    | 11                  | 140                      | 129                         | 11                       |
| 2017-2018 | 0            | 0                | 0                      | 125            | 0                  | 2                    | 5                   | 132                      | 128                         | 4                        |
| 2018-2019 | 0            | 1                | -1                     | 117            | 0                  | 6                    | 8                   | 131                      | 110                         | 21                       |
| 2019-2020 | 0            | 0                | 0                      | 73             | 1                  | 5                    | 4                   | 83                       | 105                         | -22                      |
| 2020-2021 | 2            | 0                | 2                      | 91             | 28                 | 3                    | 8                   | 130                      | 106                         | 24                       |
| Average   | 0            | 0                | 0                      | 106            | 6                  | 4                    | 7                   | 123                      | 116                         | 8                        |