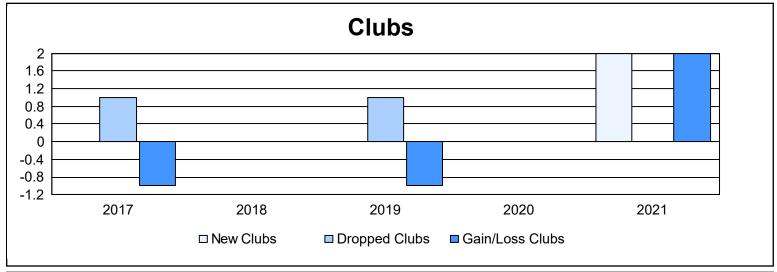

District A 2 As of June 2021 Cumulative

| Year      | New<br>Clubs | Dropped<br>Clubs | Gain/<br>Loss<br>Clubs | New<br>Members | Charter<br>Members | Reinstate<br>Members | Transfer<br>Members | Total<br>Member<br>Added | Total<br>Members<br>Dropped | Gain/<br>Loss<br>Members |
|-----------|--------------|------------------|------------------------|----------------|--------------------|----------------------|---------------------|--------------------------|-----------------------------|--------------------------|
| 2016-2017 | 0            | 1                | -1                     | 122            | 1                  | 6                    | 11                  | 140                      | 129                         | 11                       |
| 2017-2018 | 0            | 0                | 0                      | 125            | 0                  | 2                    | 5                   | 132                      | 128                         | 4                        |
| 2018-2019 | 0            | 1                | -1                     | 117            | 0                  | 6                    | 8                   | 131                      | 110                         | 21                       |
| 2019-2020 | 0            | 0                | 0                      | 73             | 1                  | 5                    | 4                   | 83                       | 105                         | -22                      |
| 2020-2021 | 2            | 0                | 2                      | 91             | 28                 | 3                    | 8                   | 130                      | 106                         | 24                       |
| Average   | 0            | 0                | 0                      | 106            | 6                  | 4                    | 7                   | 123                      | 116                         | 8                        |